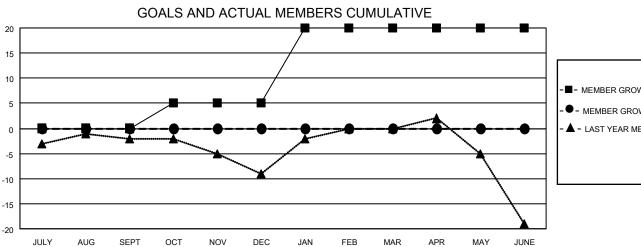

## MONTHLY MEMBERSHIP PROGRESS REPORT

LOCATION TURKEY District 118 T Results as of: 7/31/2023

| Clubs                 |               |           |               | Members               |                        |                         |                                                    |
|-----------------------|---------------|-----------|---------------|-----------------------|------------------------|-------------------------|----------------------------------------------------|
| RESULTS FOR 2023-2024 |               |           |               | RESULTS FOR 2023-2024 |                        |                         |                                                    |
| QUARTER               | NEW CLUB GOAL | NEW CLUBS | DROPPED CLUBS | QUARTER MEMI          | BER GROWTH NET<br>GOAL | MEMBER GROWTH<br>ACTUAL | DROPPED<br>MEMBERS ACTUAL<br>(including transfers) |
| JULY/AUG/SEPT         | 0             | 0         | 1             | JULY/AUG/SEPT         | 0                      | 5                       | 4                                                  |
| OCT/NOV/DEC           | 1             | 0         | 0             | OCT/NOV/DEC           | 5                      | 0                       | 0                                                  |
| JAN/FEB/MAR           | 0             | 0         | 0             | JAN/FEB/MAR           | 15                     | 0                       | 0                                                  |
| APR/MAY/JUNE          | 0             | 0         | 0             | APR/MAY/JUNE          | 0                      | 0                       | 0                                                  |